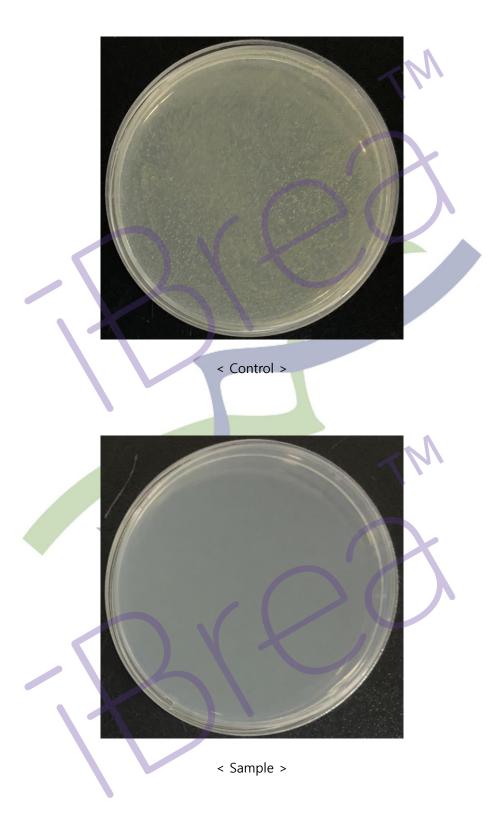

Person: Kim Young

Submit company :

Name of sample : IBREA MICRO SILVER ANTI-BACTERIAL SPRAY WITH PURE SILVER

|                                                          | Test House                           | Test result |        |
|----------------------------------------------------------|--------------------------------------|-------------|--------|
| Test item                                                |                                      | Control     | Sample |
| Guidelines for evaluating external disinfectant efficacy |                                      |             |        |
| Staphylococcus aureus                                    | Number of bacteria after 5 min (CFU) | 4683        | <10    |
| ATCC 6538                                                | Bacteria reduction rate (%)          | IM          | 99.9   |
| Escherichia coli                                         | Number of bacteria after 5 min (CFU) | 1873        | <10    |
| ATCC 8739                                                | Bacteria reduction rate (%)          |             | 99.9   |
| Pseudomonas aeruginosa                                   | Number of bacteria after 5 min (CFU) | 7325        | <10    |
| ATCC 10145                                               | Bacteria reduction rate (%)          |             | 99.9   |
| Bacillus cereus                                          | Number of bacteria after 5 min (CFU) | 488         | <10    |
| ATCC 14579                                               | Bacteria reduction rate (%)          |             | 99.9   |

## - Result picture -

Remark: 1. This report is the result of test conducted by company's samples only. It does not guarantee the quality of all products.

2. This report cannot be used for advertisement, campaign, and legal purpose without KATR's permission. Do not use for any other purposes.