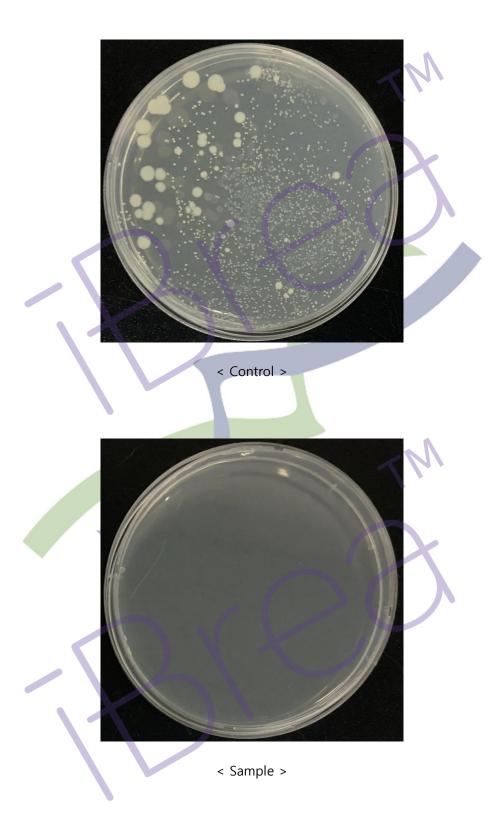

Person: Kim Young

Submit company :

Name of sample : IBREA MICRO SILVER ANTI-BACTERIAL SPRAY WITH PURE SILVER

|                                                          | Test House                           | Test result |        |
|----------------------------------------------------------|--------------------------------------|-------------|--------|
| Test item                                                |                                      | Control     | Sample |
| Guidelines for evaluating external disinfectant efficacy |                                      |             |        |
| Staphylococcus aureus                                    | Number of bacteria after 5 min (CFU) | 4683        | <10    |
| ATCC 6538                                                | Bacteria reduction rate (%)          | IM          | 99.9   |
| Escherichia coli                                         | Number of bacteria after 5 min (CFU) | 1873        | <10    |
| ATCC 8739                                                | Bacteria reduction rate (%)          |             | 99.9   |
| Pseudomonas aeruginosa                                   | Number of bacteria after 5 min (CFU) | 7325        | <10    |
| ATCC 10145                                               | Bacteria reduction rate (%)          |             | 99.9   |
| Bacillus cereus                                          | Number of bacteria after 5 min (CFU) | 488         | <10    |
| ATCC 14579                                               | Bacteria reduction rate (%)          |             | 99.9   |

## - Result picture -

Remark: 1. This report is the result of test conducted by company's samples only. It does not guarantee the quality of all products.

2. This report cannot be used for advertisement, campaign, and legal purpose without KATR's permission. Do not use for any other purposes.