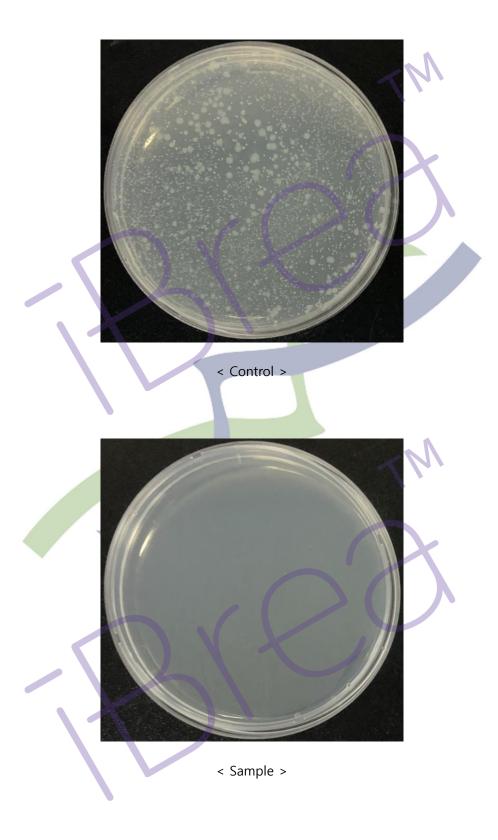

Person: Kim Young

Submit company :

Name of sample : IBREA MICRO SILVER ANTI-BACTERIAL SPRAY WITH PURE SILVER

|                                                          | Test House                           | Test result |        |
|----------------------------------------------------------|--------------------------------------|-------------|--------|
| Test item                                                |                                      | Control     | Sample |
| Guidelines for evaluating external disinfectant efficacy |                                      |             |        |
| Staphylococcus aureus                                    | Number of bacteria after 5 min (CFU) | 4683        | <10    |
| ATCC 6538                                                | Bacteria reduction rate (%)          | IM          | 99.9   |
| Escherichia coli                                         | Number of bacteria after 5 min (CFU) | 1873        | <10    |
| ATCC 8739                                                | Bacteria reduction rate (%)          |             | 99.9   |
| Pseudomonas aeruginosa                                   | Number of bacteria after 5 min (CFU) | 7325        | <10    |
| ATCC 10145                                               | Bacteria reduction rate (%)          |             | 99.9   |
| Bacillus cereus                                          | Number of bacteria after 5 min (CFU) | 488         | <10    |
| ATCC 14579                                               | Bacteria reduction rate (%)          |             | 99.9   |

## - Result picture -

Remark: 1. This report is the result of test conducted by company's samples only. It does not guarantee the quality of all products.

2. This report cannot be used for advertisement, campaign, and legal purpose without KATR's permission. Do not use for any other purposes.