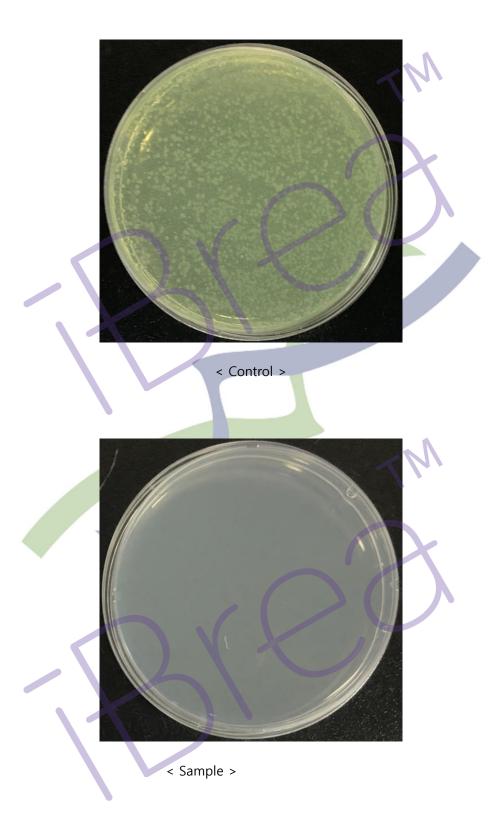

Person: Kim Young

Submit company :

Name of sample : IBREA MICRO SILVER ANTI-BACTERIAL SPRAY WITH PURE SILVER

|                                                          | Test House                           | Test result |        |
|----------------------------------------------------------|--------------------------------------|-------------|--------|
| Test item                                                |                                      | Control     | Sample |
| Guidelines for evaluating external disinfectant efficacy |                                      |             |        |
| Staphylococcus aureus                                    | Number of bacteria after 5 min (CFU) | 4683        | <10    |
| ATCC 6538                                                | Bacteria reduction rate (%)          | IM          | 99.9   |
| Escherichia coli                                         | Number of bacteria after 5 min (CFU) | 1873        | <10    |
| ATCC 8739                                                | Bacteria reduction rate (%)          |             | 99.9   |
| Pseudomonas aeruginosa                                   | Number of bacteria after 5 min (CFU) | 7325        | <10    |
| ATCC 10145                                               | Bacteria reduction rate (%)          |             | 99.9   |
| Bacillus cereus                                          | Number of bacteria after 5 min (CFU) | 488         | <10    |
| ATCC 14579                                               | Bacteria reduction rate (%)          |             | 99.9   |

## - Result picture -

Remark: 1. This report is the result of test conducted by company's samples only. It does not guarantee the quality of all products.

2. This report cannot be used for advertisement, campaign, and legal purpose without KATR's permission. Do not use for any other purposes.